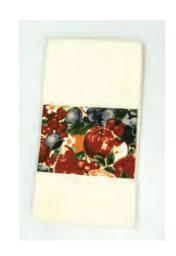

## APPLE DELICIOUS

#### This pattern is a kitchen classic.

Available in matching accessories; Pot Holder, Oven Mitt, Kitchen Towel, Placemat, Kitchen Curtains and Flannel Backed Tablecloth. This pattern is a classic fruit design to brighten up your kitchen.

#### C. Kitchen Towel

Made of soft terry cloth, this heavy weight towel is 100% cotton with a design coordinating band.