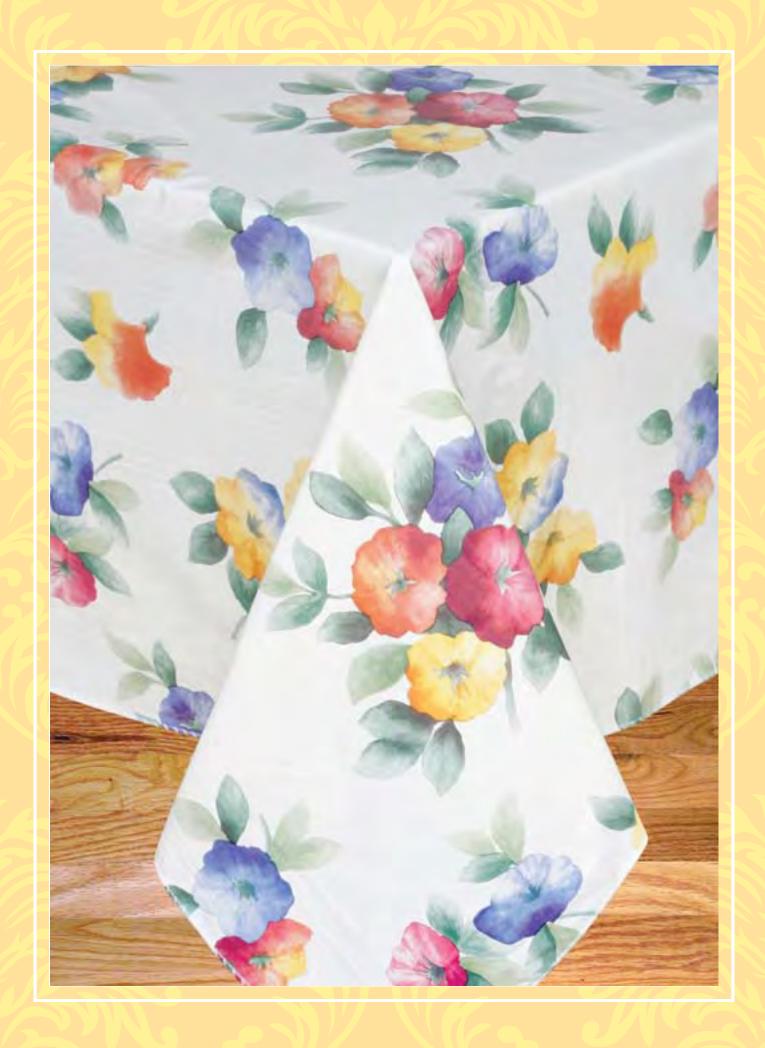

## WATERFLOWER

#### Colorful, blooming flowers to brighten any kitchen.

Available in matching accessories; Pot Holder, Oven Mitt, Kitchen Towel, Placemat, Kitchen Curtains and Flannel Backed Tablecloth. This floral pattern is bright and cheery.

#### D. Tablecloth