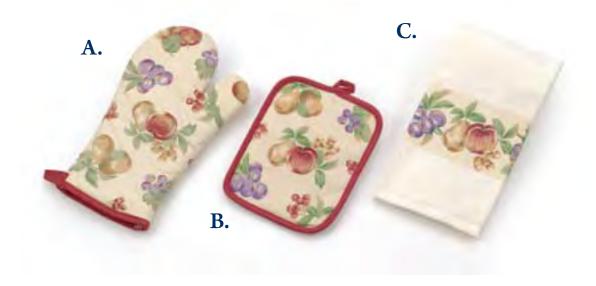

## APPLE DELICIOUS

#### This pattern is a kitchen classic.

Available in matching accessories; Pot Holder, Oven Mitt, Kitchen Towel, Placemat, Kitchen Curtains and Flannel Backed Tablecloth. This pattern is a classic fruit design to brighten up your kitchen.

#### A. Oven Mitt

Trimmed with red piping, this oven mitt is made in heavy quality material and filled with 100% cotton.

#### B. Pot Holder

Bordered with red piping, this pot holder is made in 100% cotton.

#### C. Kitchen Towel

Made of soft terry cloth, this heavy weight towel is 100% cotton with a design coordinating band.