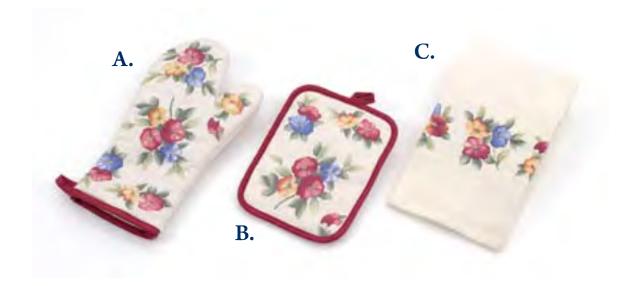

## WATERFLOWER

#### Colorful, blooming flowers to brighten any kitchen.

Available in matching accessories; Pot Holder, Oven Mitt, Kitchen Towel, Placemat, Kitchen Curtains and Flannel Backed Tablecloth. This floral pattern is bright and cheery.

#### A. Oven Mitt

Trimmed with red piping, this oven mitt is made in heavy quality material and filled with 100% cotton.

#### B. Pot Holder

Bordered with red piping, this pot holder is made in 100% cotton.

#### C. Kitchen Towel

Made of soft terry cloth, this heavy weight towel is 100% cotton with a design coordinating band.