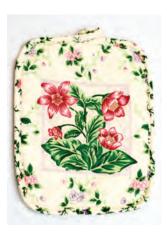

## WATERFLOWER

#### Colorful, blooming flowers to brighten any kitchen.

Available in matching accessories; Pot Holder, Oven Mitt, Kitchen Towel, Placemat, Kitchen Curtains and Flannel Backed Tablecloth. This floral pattern is bright and cheery.

#### B. Pot Holder

Bordered with red piping, this pot holder is made in 100% cotton.