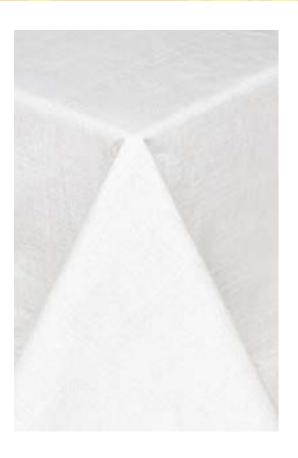

## LINEN SQUARE TABLECLOTH

A classic tone on tone pattern. This tablecloth is made with 4 gauge vinyl and a heavy flannel backing. Available in two colors and many sizes:

- White
- Linen Beige

Linen Beige