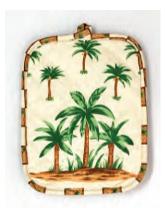

## PALM TREES

A.

#### FEEL THE BREEZE.

Available in matching accessories: Pot Holder, Oven Mitt, Kitchen Towel, Placemats, Kitchen Curtains and Flannel Backed Tablecloth. This pattern will work with your spring collection.

#### B. Pot Holder

This pot holder is made in 100% cotton.