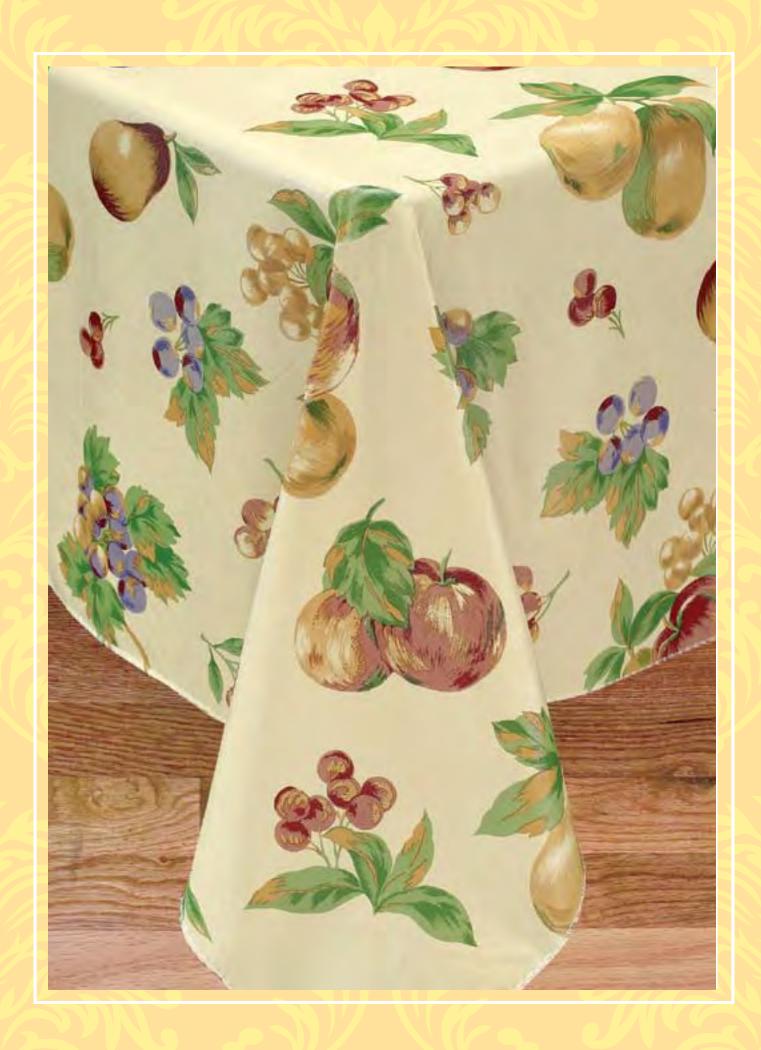

## APPLE DELICIOUS

#### This pattern is a kitchen classic.

Available in matching accessories; Pot Holder, Oven Mitt, Kitchen Towel, Placemat, Kitchen Curtains and Flannel Backed Tablecloth. This pattern is a classic fruit design to brighten up your kitchen.

#### D. Tablecloth