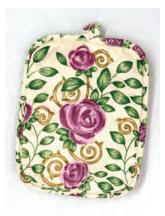

## **ROSE TIME**

A.

Available in matching accessories: Pot Holder, Oven Mitt, Kitchen Towel, Placemats, Kitchen Curtains and Flannel Backed Tablecloth.

#### D. Tablecloth

An all over pattern of roses and leaves with golden swirls. Available in various sizes of 4 gauge vinyl with heavy, quality flannel backing.

B.