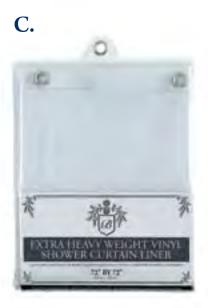

## C. EXTRA HEAVY WEIGHT SHOWER CURTAIN

8 gauge heavy duty vinyl shower curtain with 12 metal grommets. Available in four colors: • White • Beige • Clear • Super Clear