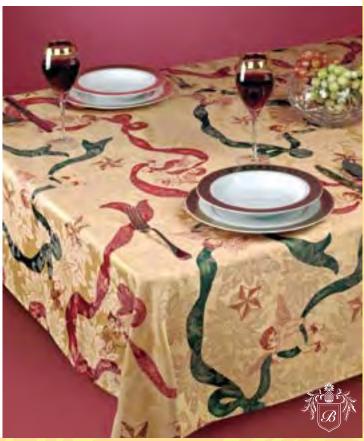

### **CHRISTMAS CHERUBS**

## A CLASSIC PATTERN OF CHERUBS PLAYING THE SOUNDS OF THE HOLIDAY SEASON.

Available in matching accessories: Pot Holder, Oven Mitt, Kitchen Towel, Napkin, Table Runner, Placemat, Kitchen Curtains, Tablecloth and Shower Curtain.

#### D. Tablecloth

Tablecloth is made of 55% cotton & 45% polyester. Jacquard background fabric.