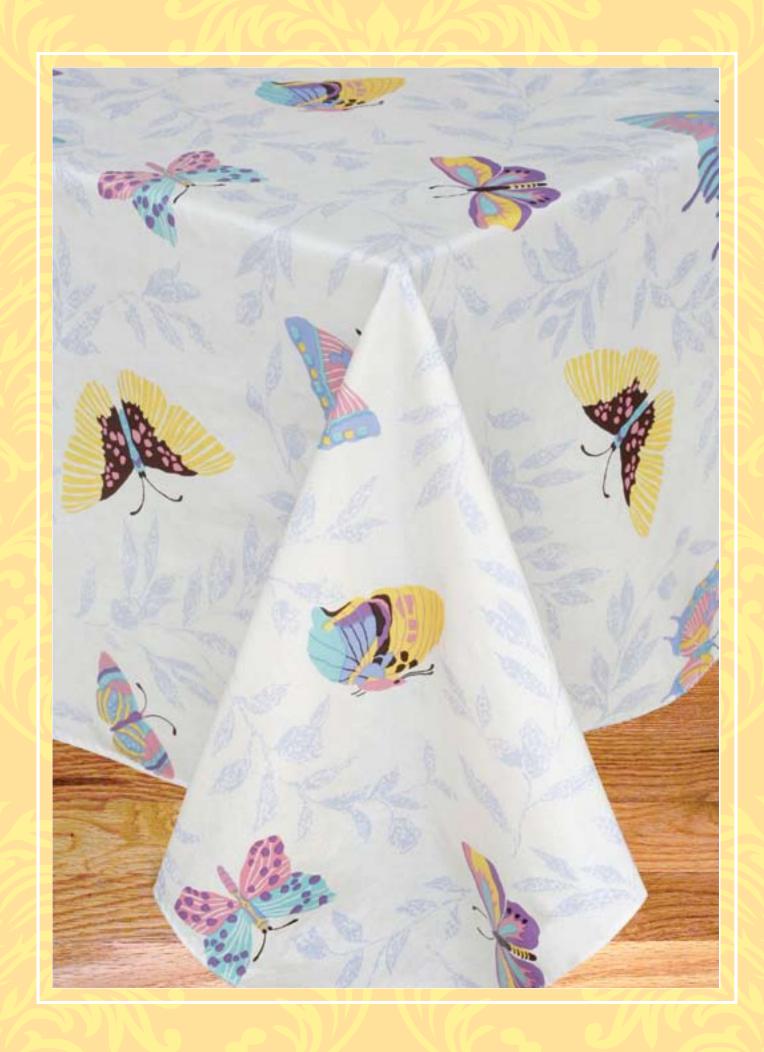

## **BUTTERFLY**

## GET IN TOUCH WITH NATURE. THIS BEAUTIFUL PATTERN WILL GRACEFULLY BRIGHTEN YOUR KITCHEN.

Available in matching accessories; Pot Holder, Oven Mitt, Kitchen Towel, Placemat, Kitchen Curtains and Flannel Backed Tablecloth.

#### D. Tablecloth