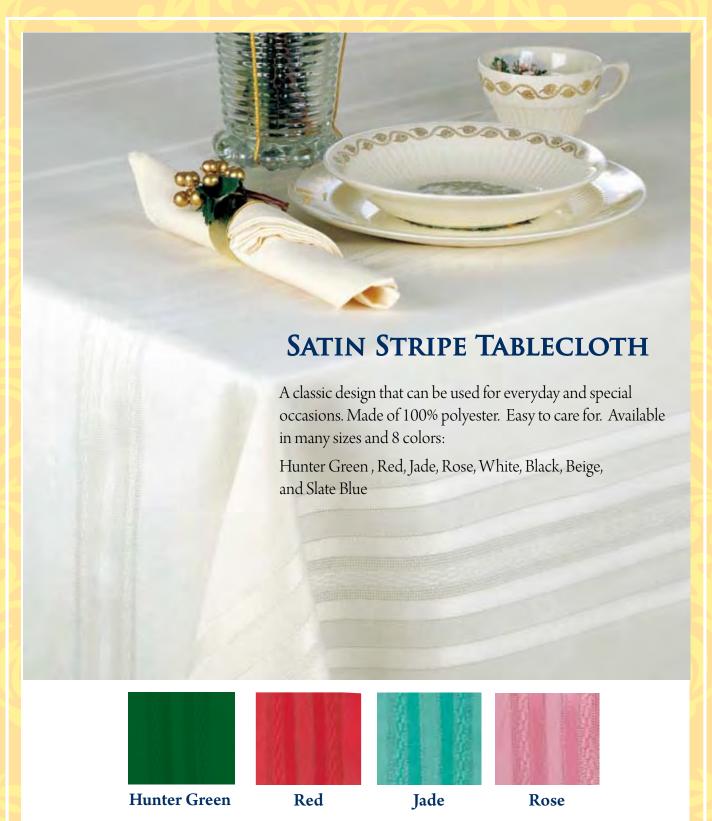

blecloth.

#### A. Oven Mitt

Trimmed with light blue piping, this oven mitt is made in heavy quality material and filled with 100% cotton.

#### B. Pot Holder

Bordered with light blue piping, this pot holder is made in 100% cotton.

#### C. Kitchen Towel

Made of soft terry cloth, this heavy weight towel is 100% cotton with a design coordinating band.

#### D. Tablecloth







## LINEN SQUARE TABLECLOTH

A classic tone on tone pattern. This tablecloth is made with 4 gauge vinyl and a heavy flannel backing. Available in two colors and many sizes:

- White
- Linen Beige



Linen Beige

# TABLECLOTH PROTECTOR

This 4 gauge clear vinyl tablecloth will protect your table and fabric tablecloths from spills. Made with a finished edge, this tablecloth protector is available in many sizes.











White







**Slate Blue** Beige

### **CHRISTMAS CHERUBS**

## A CLASSIC PATTERN OF CHERUBS PLAYING THE SOUNDS OF THE HOLIDAY SEASON.

Available in matching accessories: Pot Holder, Oven Mitt, Kitchen Towel, Napkin, Table Runner, Placemat, Kitchen Curtains, Tablecloth and Shower Curtain.



Trimmed with rich red piping, this oven mitt is made in heavy quality material and filled with 100% cotton.

#### B. Pot Holder

Bordered in rich red piping, this pot holder is made in 100% cotton.

#### C. Towel

Made of soft terry cloth, this heavy weight towel is 100% cotton with a design coordinating band.





#### D. Tablecloth

Tablecloth is made of 55% cotton & 45% polyester. Jacquard background fabric.







### **CHRISTMAS POINSETTIAS**

FESTIVE HOLIDAY FLOWER. A CLASSIC PATTERN FOR T