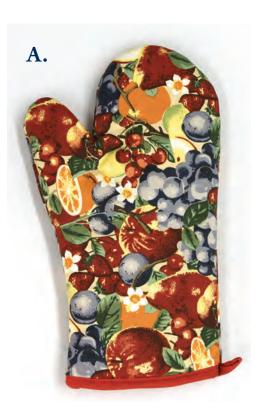

## **TUTTI FRUITTI**

#### A. Oven Mitt

Bright and colorful fruit pattern on both sides. This oven mitt is made in heavy quality material and filled in 100% cotton.