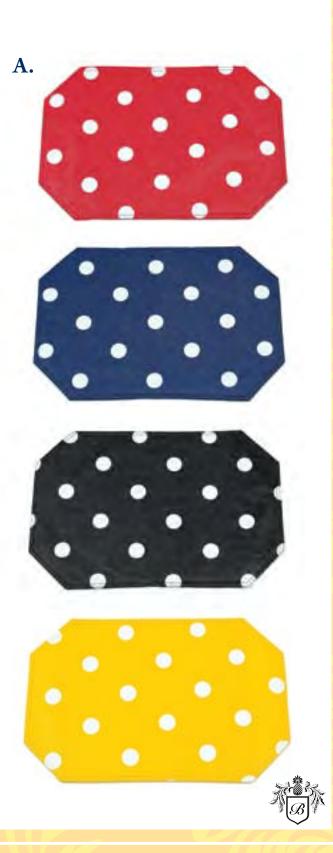

## **POLKA DOT**

Introducing our classic polka dot pattern. Available in four colors, it will brighten up any kitchen.

#### A. Placemat

A soft and pliable vinyl, this two sided placemat is fun and festive. Easy to care for, wipes clean.

Available in four colors:

- Red
- Blue
- Black
- Yellow

### B. Tablecloth

Available in assorted sizes, these tablecloths are made of heavy quality, 4-gauge vinyl. Soft and pliable. Easy to wipe clean.

Available in four colors:

- Red
- Blue
- Black
- Yellow

A.