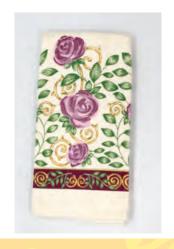

## **ROSE TIME**

A.

Available in matching accessories: Pot Holder, Oven Mitt, Kitchen Towel, Placemats, Kitchen Curtains and Flannel Backed Tablecloth.

#### C. Kitchen Towel

Large roses with leaves & swirls. Made in soft terry cloth, this heavy weight towel is 100% cotton.