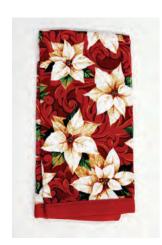

### **CHRISTMAS POINSETTIAS**

FESTIVE HOLIDAY FLOWER. A CLASSIC PATTERN FOR THE HOLIDAY SEASON.

This pattern is great for your holiday celebrations. Available in matching accessories: Pot Holder, Oven Mitt, Kitchen Towel, Napkin, Table Runner, Placemat, Kitchen Curtains, Tablecloth and Shower Curtain.

#### C. Towel

Made of soft terry cloth, this heavy weight towel is imprinted with the poinsettia pattern and bordered with bright red trim.