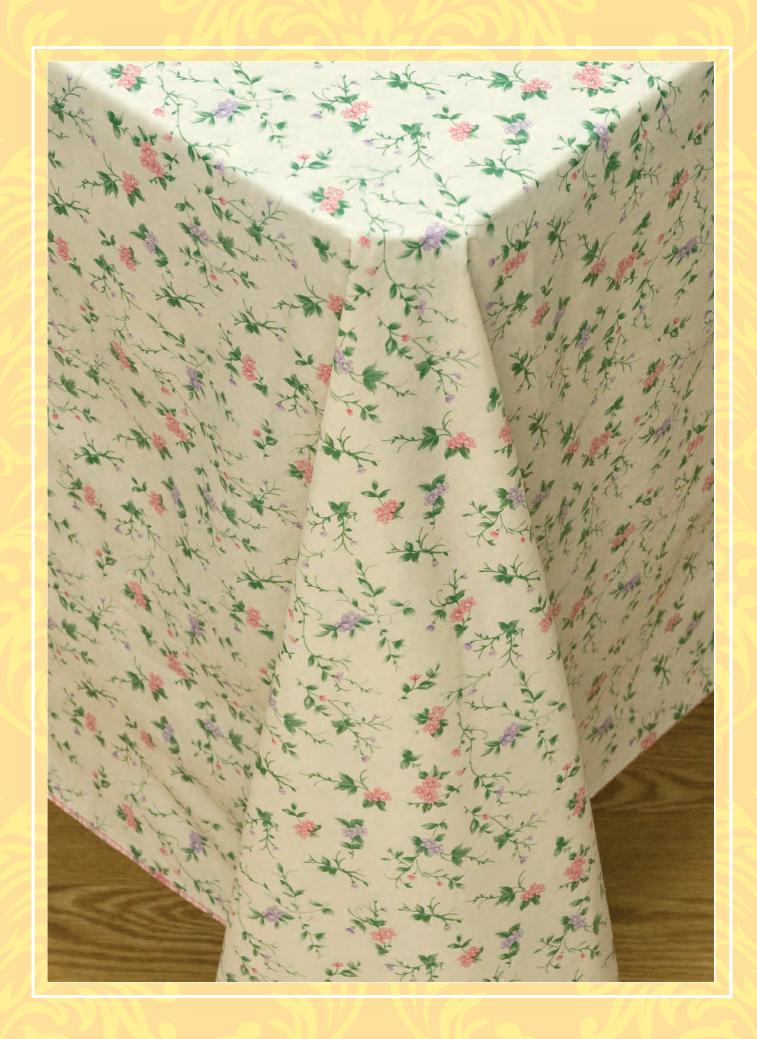

## **VINE TIME**

## THIS FLORAL PATTERN WILL BRIGHTEN YOUR KITCHEN.

Available in matching accessories: Pot Holder, Oven Mitt, Kitchen Towel, Placemats, Kitchen Curtains and Flannel Backed Tablecloth.

#### D. Tablecloth

Small floral print. Available in various sizes of 4 gauge vinyl with heavy quality flannel backing.

B.