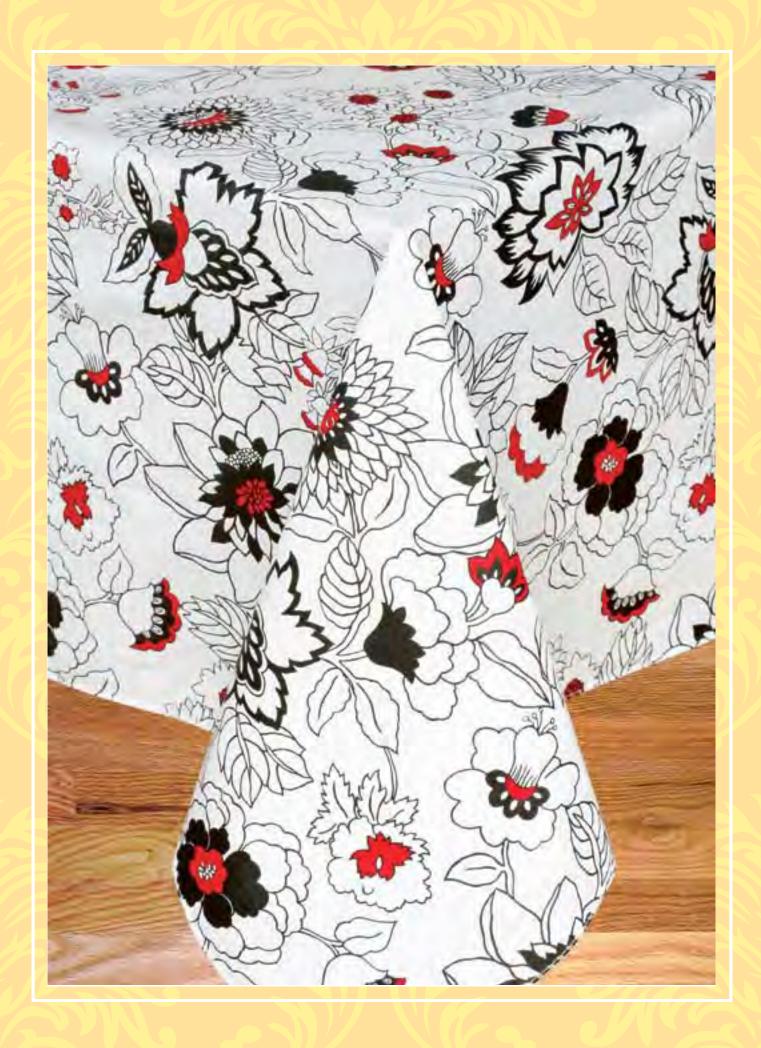

## JACO BEAN

## Everyday modern design in black, white & red, a great look for the kitchen.

Available in matching accessories; Pot Holder, Oven Mitt, Kitchen Towel, Placemat, Kitchen Curtains and Flannel Backed Tablecloth. This pattern has a touch of class.

#### D. Tablecloth