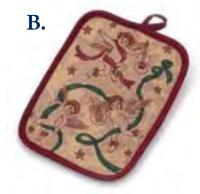

### **CHRISTMAS CHERUBS**

## A CLASSIC PATTERN OF CHERUBS PLAYING THE SOUNDS OF THE HOLIDAY SEASON.

Available in matching accessories: Pot Holder, Oven Mitt, Kitchen Towel, Napkin, Table Runner, Placemat, Kitchen Curtains, Tablecloth and Shower Curtain.

#### B. Pot Holder

Bordered in rich red piping, this pot holder is made in 100% cotton.