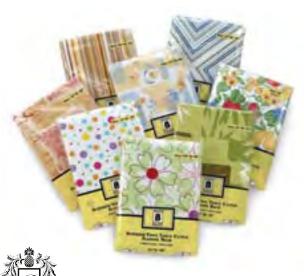

## **ASSORTED TABLECLOTHS**

Vinyl tablecloth with flannel backing. Available in assorted patterns and sizes.