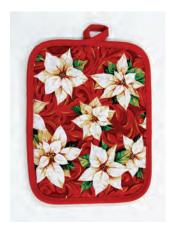

### **CHRISTMAS POINSETTIAS**

FESTIVE HOLIDAY FLOWER. A CLASSIC PATTERN FOR THE HOLIDAY SEASON.

This pattern is great for your holiday celebrations. Available in matching accessories: Pot Holder, Oven Mitt, Kitchen Towel, Napkin, Table Runner, Placemat, Kitchen Curtains, Tablecloth and Shower Curtain.

#### B. Pot Holder

Bordered in bright red piping, this pot holder is made in 100% cotton.