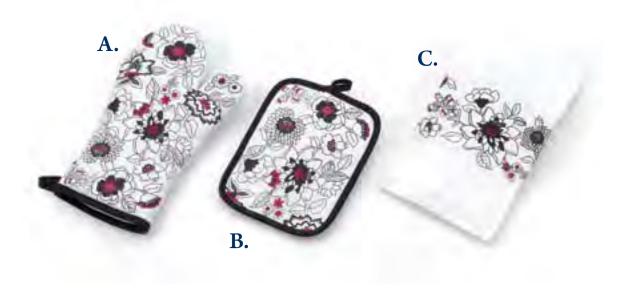

## JACO BEAN

## Everyday modern design in black, white & red, a great look for the kitchen.

Available in matching accessories; Pot Holder, Oven Mitt, Kitchen Towel, Placemat, Kitchen Curtains and Flannel Backed Tablecloth. This pattern has a touch of class.

#### A. Oven Mitt

Trimmed with black piping, this oven mitt is made in heavy quality material and filled with 100% cotton.

#### B. Pot Holder

Bordered with black piping, this pot holder is made in 100% cotton.

#### C. Kitchen Towel

Made of soft terry cloth, this heavy weight towel is 100% cotton with a design coordinating band.