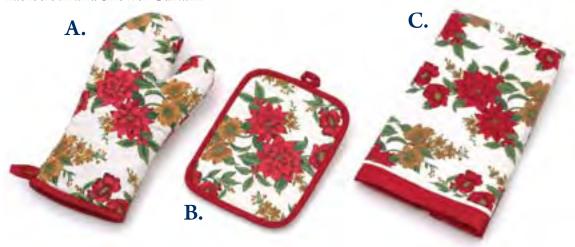

### **CHRISTMAS POINSETTIAS**

FESTIVE HOLIDAY FLOWER. A CLASSIC PATTERN FOR THE HOLIDAY SEASON.

This pattern is great for your holiday celebrations. Available in matching accessories: Pot Holder, Oven Mitt, Kitchen Towel, Napkin, Table Runner, Placemat, Kitchen Curtains, Tablecloth and Shower Curtain.

### A. Oven Mitt

Trimmed with bright red piping, this oven mitt is made in heavy quality material and filled with 100% cotton.

#### B. Pot Holder

Bordered in bright red piping, this pot holder is made in 100% cotton.

#### C. Towel

Made of soft terry cloth, this heavy weight towel is imprinted with the poinsettia pattern and bordered with bright red trim.