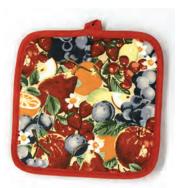

## **TUTTI FRUITTI**

#### B. Pot Holder

Bordered by a red band, this fruit pattern pot holder is made with 100% cotton.