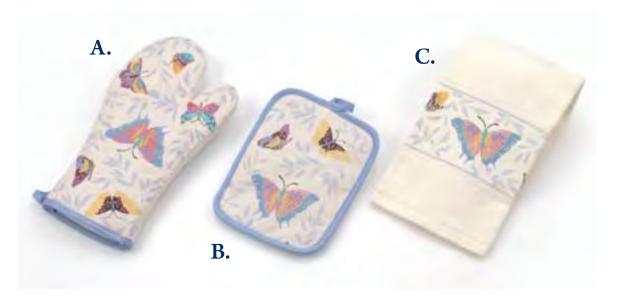

## **BUTTERFLY**

## GET IN TOUCH WITH NATURE. THIS BEAUTIFUL PATTERN WILL GRACEFULLY BRIGHTEN YOUR KITCHEN.

Available in matching accessories; Pot Holder, Oven Mitt, Kitchen Towel, Placemat, Kitchen Curtains and Flannel Backed Tablecloth.

#### A. Oven Mitt

Trimmed with light blue piping, this oven mitt is made in heavy quality material and filled with 100% cotton.

#### B. Pot Holder

Bordered with light blue piping, this pot holder is made in 100% cotton.

#### C. Kitchen Towel

Made of soft terry cloth, this heavy weight towel is 100% cotton with a design coordinating band.