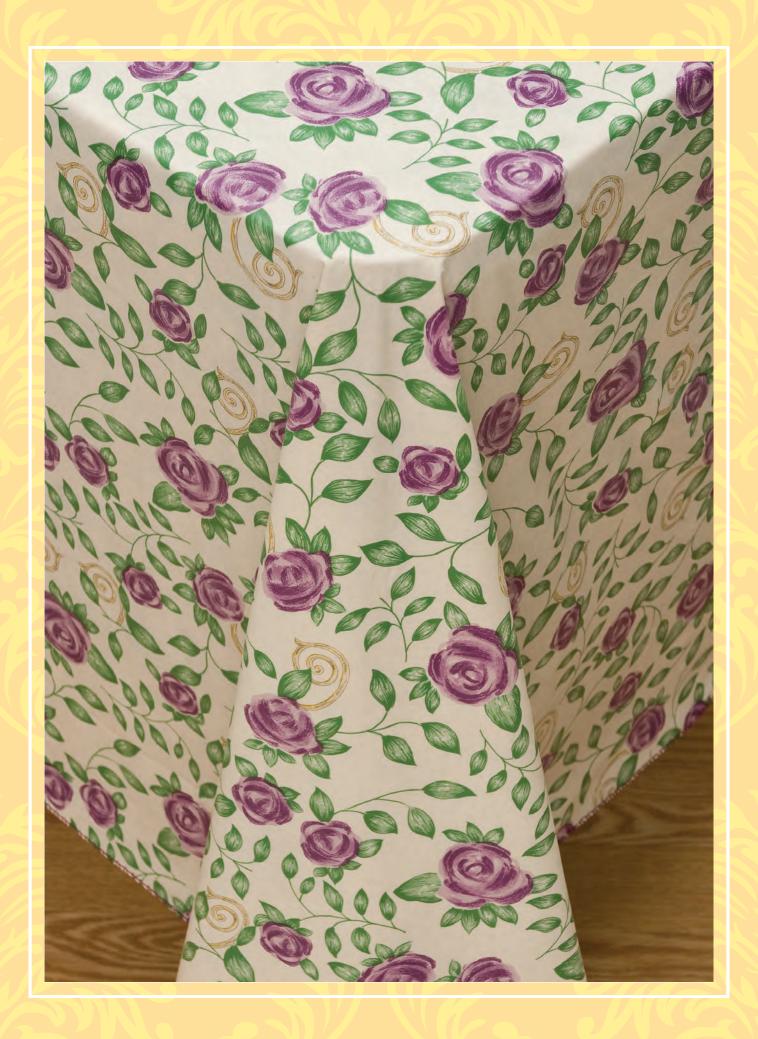

## **ROSE TIME**

A.

Available in matching accessories: Pot Holder, Oven Mitt, Kitchen Towel, Placemats, Kitchen Curtains and Flannel Backed Tablecloth.

#### D. Tablecloth

An all over pattern of roses and leaves with golden swirls. Available in various sizes of 4 gauge vinyl with heavy, quality flannel backing.

B.