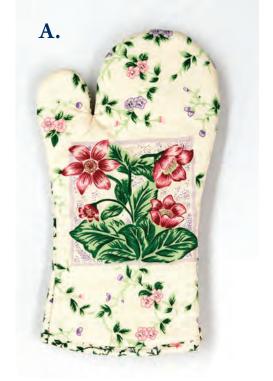

## **VINE TIME**

## THIS FLORAL PATTERN WILL BRIGHTEN YOUR KITCHEN.

Available in matching accessories: Pot Holder, Oven Mitt, Kitchen Towel, Placemats, Kitchen Curtains and Flannel Backed Tablecloth.

#### A. Oven Mitt

One side are large flowers, surrounded by smaller flowers. The other side smaller all over pattern. This oven mitt is made in heavy quality material and filled with 100% cotton.