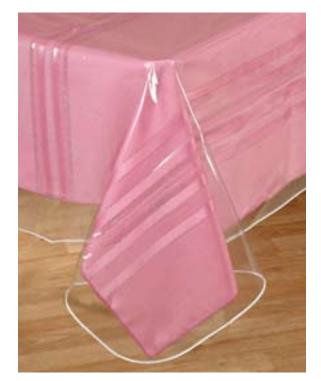

# TABLECLOTH PROTECTOR

This 4 gauge clear vinyl tablecloth will protect your table and fabric tablecloths from spills. Made with a finished edge, this tablecloth protector is available in many sizes.

White