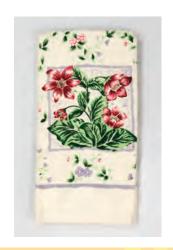

## WATERFLOWER

#### Colorful, blooming flowers to brighten any kitchen.

Available in matching accessories; Pot Holder, Oven Mitt, Kitchen Towel, Placemat, Kitchen Curtains and Flannel Backed Tablecloth. This floral pattern is bright and cheery.

#### C. Kitchen Towel

Made of soft terry cloth, this heavy weight towel is 100% cotton with a design coordinating band.