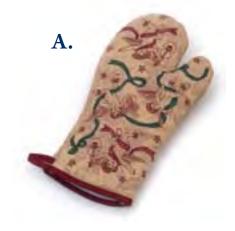

### **CHRISTMAS CHERUBS**

## A CLASSIC PATTERN OF CHERUBS PLAYING THE SOUNDS OF THE HOLIDAY SEASON.

Available in matching accessories: Pot Holder, Oven Mitt, Kitchen Towel, Napkin, Table Runner, Placemat, Kitchen Curtains, Tablecloth and Shower Curtain.

Trimmed with rich red piping, this oven mitt is made in heavy quality material and filled with 100% cotton.