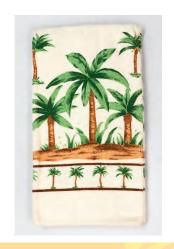

## PALM TREES

A.

#### FEEL THE BREEZE.

Available in matching accessories: Pot Holder, Oven Mitt, Kitchen Towel, Placemats, Kitchen Curtains and Flannel Backed Tablecloth. This pattern will work with your spring collection.

#### C. Kitchen Towel

Large palm trees surrounded by smaller palm trees. Made in soft terry cloth, this heavy weight towel is 100% cotton.