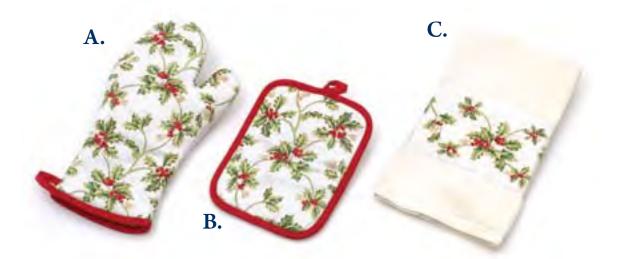

## **CHRISTMAS HOLLY**

#### A CLASSIC PATTERN FOR THE HOLIDAY SEASON.

Available in matching accessories: Pot Holder, Oven Mitt, Kitchen Towel, Napkin, Table Runner, Placemat, Kitchen Curtains, Tablecloth and Shower Curtain.

### D. Tablecloth

Tablecloth is made of 55% cotton & 45% polyester. Jacquard background fabric.