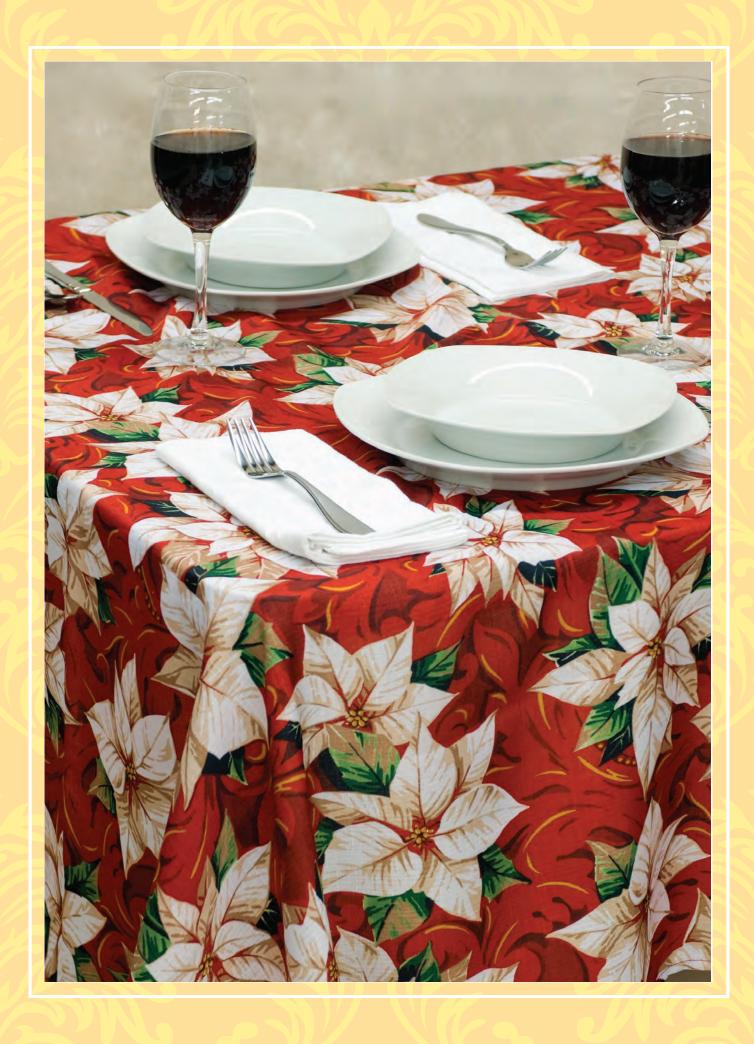

## WHITE POINTSETTIA

A.

# This festive, floral white pointsettia will add a touch of Holiday Spirit.

Available in matching accessories: Pot Holder, Oven Mitt, Kitchen Towel and Fabric Tablecloth.

#### D. Tablecloth

The White Pointsettia design is printed throughout the tablecloth. Available in various sizes in a polyester fabric. Washes and wears well.

B.