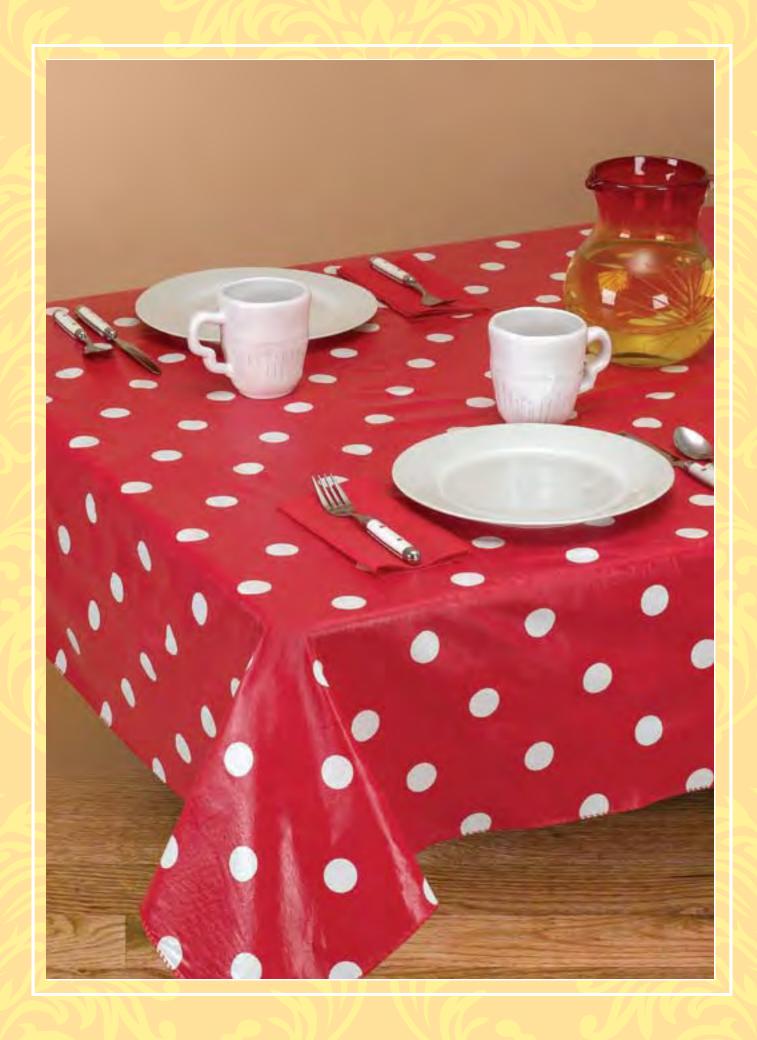

### B. Tablecloth

Available in assorted sizes, these tablecloths are made of heavy quality, 4-gauge vinyl. Soft and pliable. Easy to wipe clean.

Available in four colors:

- Red
- Blue
- Black
- Yellow

A.