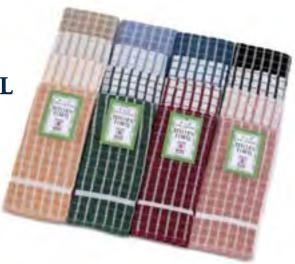

## **CHECKED KITCHEN TOWEL**

Each towel is made in 100% cotton.

Available in assorted colors.