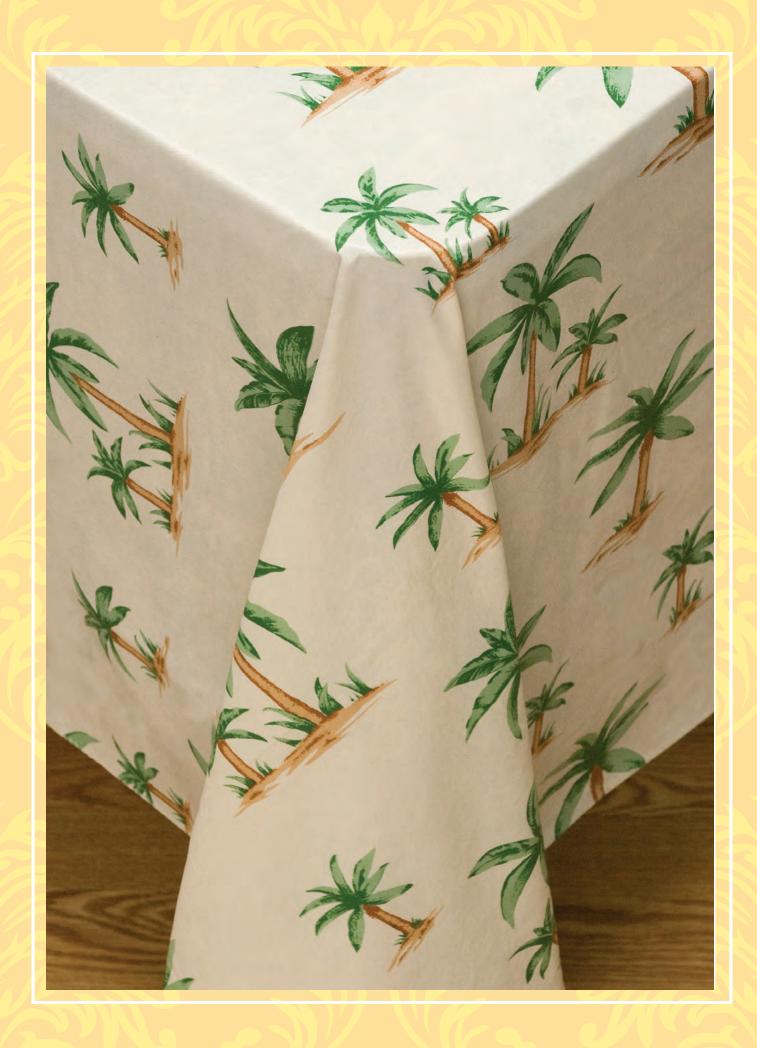

## PALM TREES

A.

#### FEEL THE BREEZE.

Available in matching accessories: Pot Holder, Oven Mitt, Kitchen Towel, Placemats, Kitchen Curtains and Flannel Backed Tablecloth. This pattern will work with your spring collection.

#### D. Tablecloth

Small floral print. Available in various sizes of 4 gauge vinyl with heavy quality flannel backing.

B.