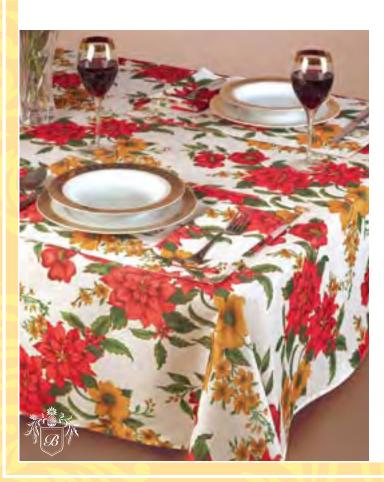

### **CHRISTMAS POINSETTIAS**

FESTIVE HOLIDAY FLOWER. A CLASSIC PATTERN FOR THE HOLIDAY SEASON.

This pattern is great for your holiday celebrations. Available in matching accessories: Pot Holder, Oven Mitt, Kitchen Towel, Napkin, Table Runner, Placemat, Kitchen Curtains, Tablecloth and Shower Curtain.

#### D. Tablecloth

Tablecloth is made of 100% polyester.