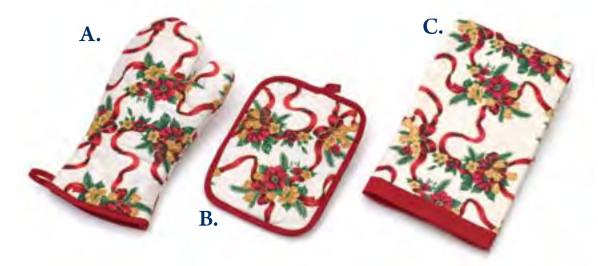

## A CLASSIC PATTERN OF CHERUBS PLAYING THE SOUNDS OF THE HOLIDAY SEASON.

Available in matching accessories: Pot Holder, Oven Mitt, Kitchen Towel, Napkin, Table Runner, Placemat, Kitchen Curtains, Tablecloth and Shower Curtain.

#### D. Tablecloth

Tablecloth is made of 55% cotton & 45% polyester. Jacquard background fabric.