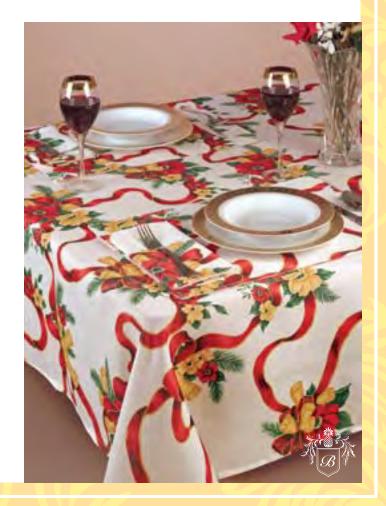

## A CLASSIC PATTERN OF CHERUBS PLAYING THE SOUNDS OF THE HOLIDAY SEASON.

Available in matching accessories: Pot Holder, Oven Mitt, Kitchen Towel, Napkin, Table Runner, Placemat, Kitchen Curtains, Tablecloth and Shower Curtain.

#### D. Tablecloth

Tablecloth is made of 55% cotton & 45% polyester. Jacquard background fabric.